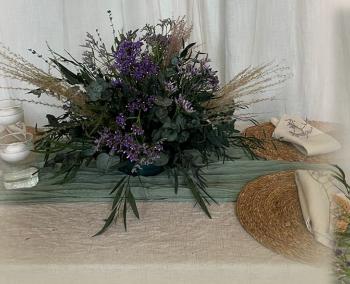

# The Botanical Centerpiece styles Bunch

Tall Eucalyptus Centerpieces, with or without wreath base (perfect for the aisle and tables)

We will create the style to match your mood board

Flower Frog Vase centerpiece