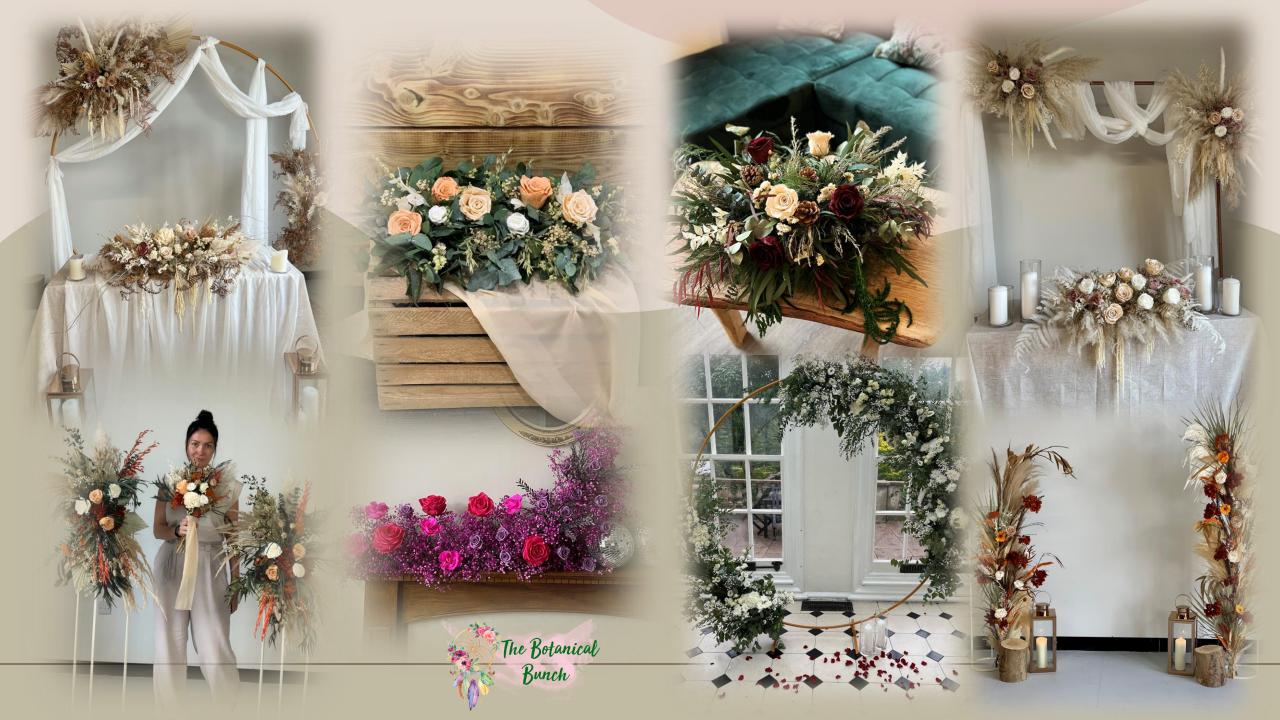

# The Botanical Centerpiece styles Bunch

Tall Eucalyptus Centerpieces, with or without wreath base (perfect for the aisle and tables)

We will create the style to match your mood board

Flower Frog Vase centerpiece

Wreath centerpiece

We will create the style to match your mood board and can add flowers

# From the aisle to the table

You can hire our white frames to place the preserved arrangements on for extra height

## From the aisle to the table

Repurpose your posies

# From the aisle to the table

# Aisle Inspo