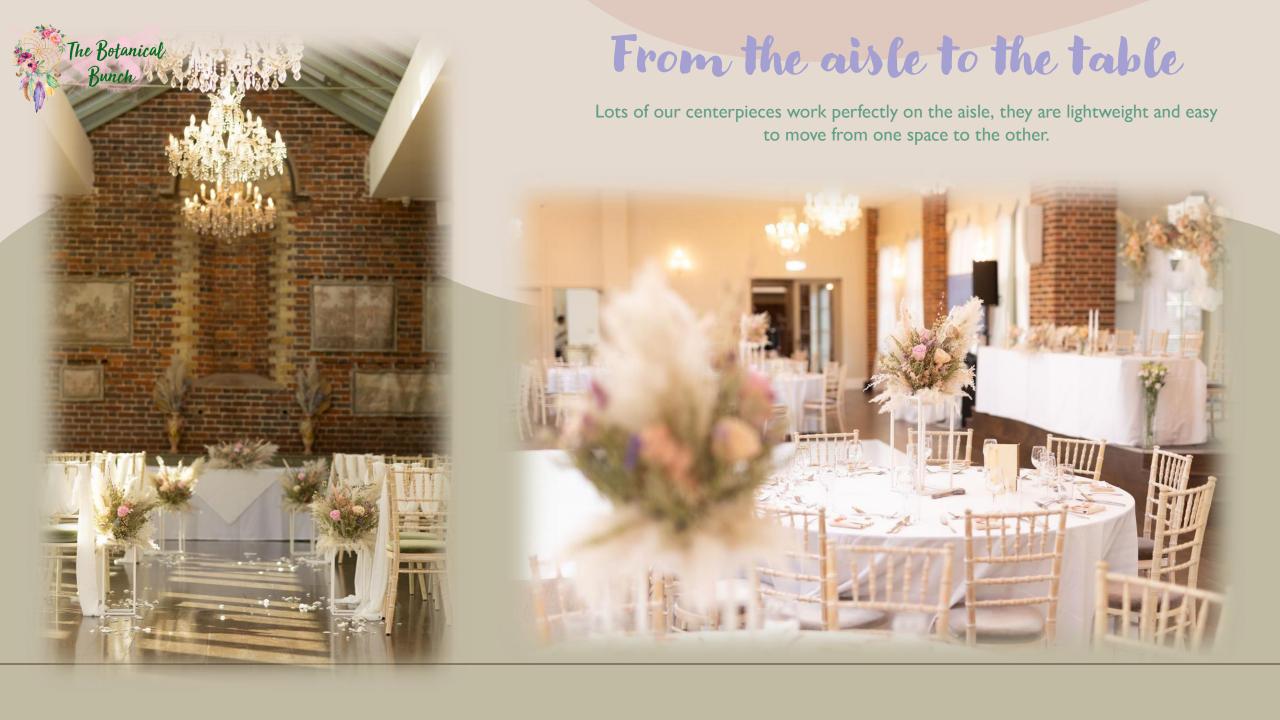

# From the aisle to the table

You can hire our white frames to place the preserved arrangements on for extra height

## From the aisle to the table

Repurpose your posies

# From the aisle to the table