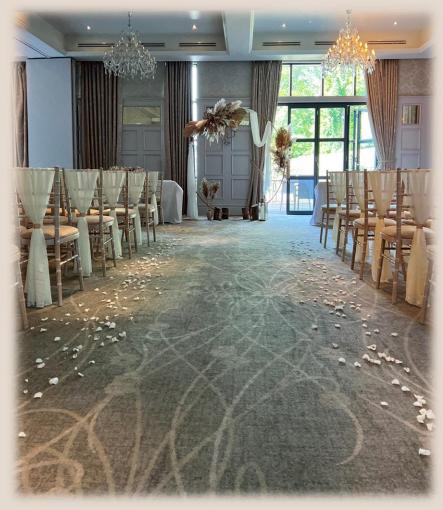

kages that include centrepieces



#### In Person Flowering

We can offer our in-person flowering service in and around London.

From bespoke designs to installation on the day. You can hire our centerpieces and installations, saving you money and waste!





# The Botanical Centerpiece styles Bunch



Tall Eucalyptus Centerpieces, with or without wreath base (perfect for the aisle and tables)

We will create the style to match your mood board





Flower Frog Vase centerpiece



Wreath centerpiece





We will create the style to match your mood board and can add flowers



# From the aisle to the table

You can hire our white frames to place the preserved arrangements on for extra height







## From the aisle to the table

Repurpose your posies





# From the aisle to the table







# Aisle Inspo











# The Booking Process

Email or call us with your enquiry <u>Info@thebotanicalbunch.co.uk</u> 07860857411

Let us know your vision, wedding date and location.

We will create a mood board and quote considering your style and offering any advice on what we think will complement the venue and theme.

We will show you samples of the designs in the days leading up to the event (or further in advance when required)

On the day of, we will come and set up the pieces and can collect them when it finishes or the following day depending on what we have designed and if you have hired/brought the arrangements.