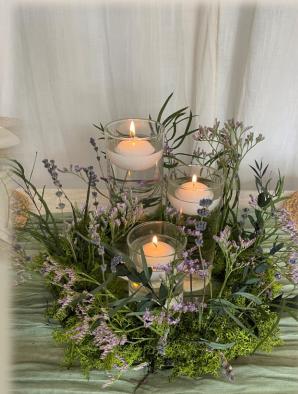

# The Botanical Centerpiece styles Bunch

Tall Eucalyptus Centerpieces, with or without wreath base (perfect for the aisle and tables)

We will create the style to match your mood board

Flower Frog Vase centerpiece

Wreath centerpiece

We will create the style to match your mood board and can add flowers