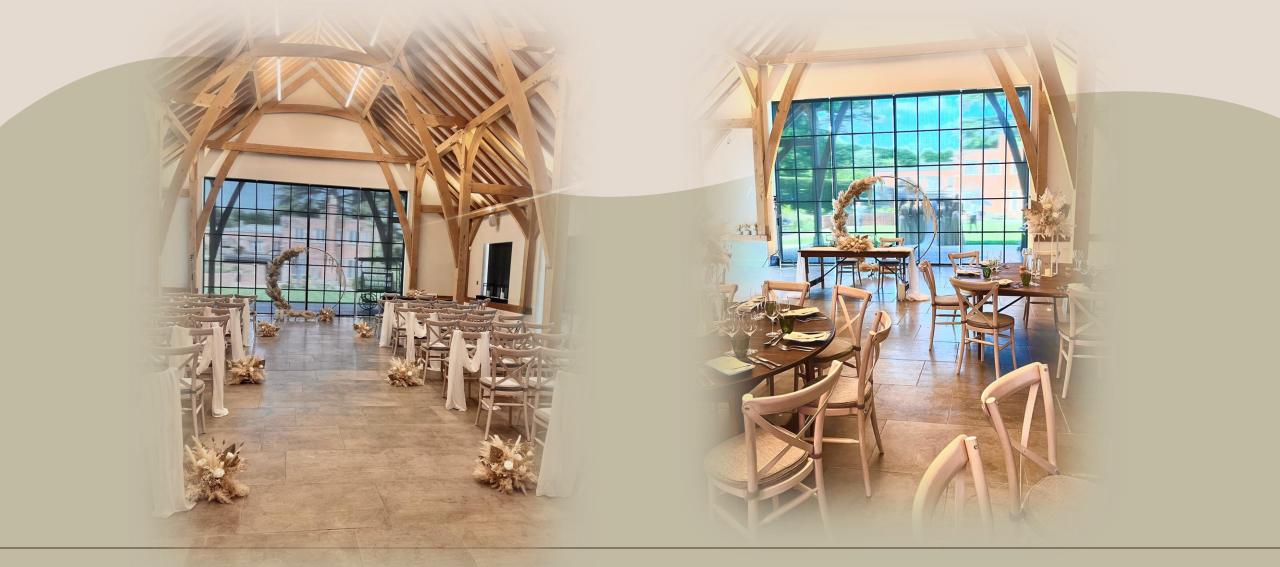

packages that include centrepieces



#### In Person Flowering

We can offer our in-person flowering service in and around London.

From bespoke designs to installation on the day. You can hire our centerpieces and installations, saving you money and waste!





# The Botanical Centerpiece styles Bunch



Tall Eucalyptus Centerpieces, with or without wreath base (perfect for the aisle and tables)

We will create the style to match your mood board





Flower Frog Vase centerpiece



Wreath centerpiece





We will create the style to match your mood board and can add flowers



# From the aisle to the table

You can hire our white frames to place the preserved arrangements on for extra height







## From the aisle to the table

Repurpose your posies





# From the aisle to the table







# Aisle Inspo











# The Booking Process

Email or call us with your enquiry <u>Info@thebotanicalbunch.co.uk</u> 07860857411

Let us know your vision, wedding date and location.

We will create a mood board and quote considering your style and offering any advice on what we think will complement the venue and theme.

We will show you samples of the designs in the days leading up to the event (or further in advance when required)

On the day of, we will come and set up the pieces and can collect them when it finishes or the following day depending on what we have designed and if you have hired/brought the arrangements.