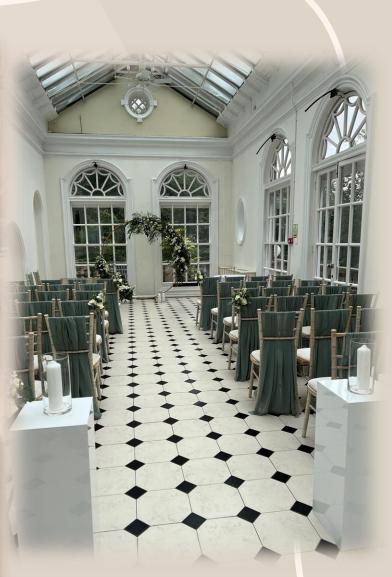

centrepieces



#### In Person Flowering

We can offer our in-person flowering service in and around London.

From bespoke designs to installation on the day. You can hire our centerpieces and installations, saving you money and waste!





# The Botanical Centerpiece styles Bunch



Tall Eucalyptus Centerpieces, with or without wreath base (perfect for the aisle and tables)

We will create the style to match your mood board





Flower Frog Vase centerpiece



Wreath centerpiece





We will create the style to match your mood board and can add flowers



# From the aisle to the table

You can hire our white frames to place the preserved arrangements on for extra height







## From the aisle to the table

Repurpose your posies





# From the aisle to the table







# Aisle Inspo











# The Booking Process

Email or call us with your enquiry <u>Info@thebotanicalbunch.co.uk</u> 07860857411

Let us know your vision, wedding date and location.

We will create a mood board and quote considering your style and offering any advice on what we think will complement the venue and theme.

We will show you samples of the designs in the days leading up to the event (or further in advance when required)

On the day of, we will come and set up the pieces and can collect them when it finishes or the following day depending on what we have designed and if you have hired/brought the arrangements.