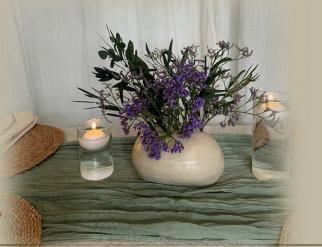

# The Botanical Centerpiece styles Bunch

Tall Eucalyptus Centerpieces, with or without wreath base (perfect for the aisle and tables)

We will create the style to match your mood board

Flower Frog Vase centerpiece

Wreath centerpiece

We will create the style to match your mood board and can add flowers