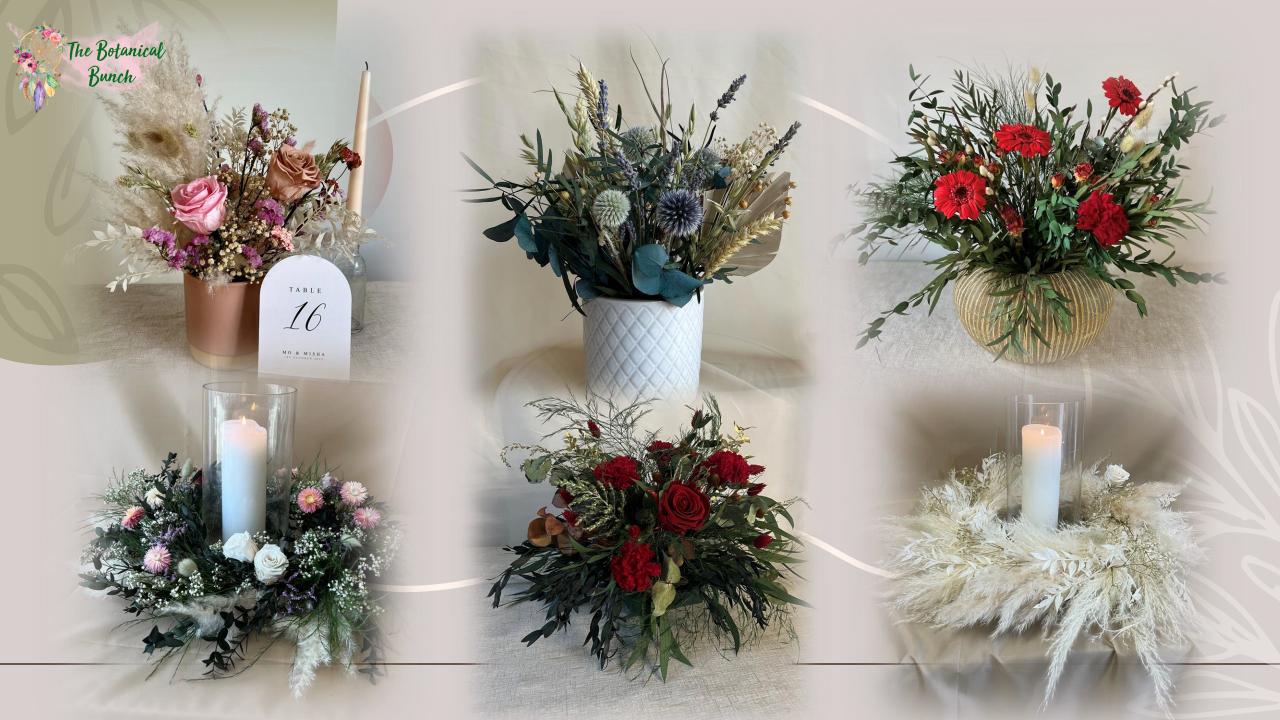

# The Botanical Centerpiece styles Bunch

Tall Eucalyptus Centerpieces, with or without wreath base (perfect for the aisle and tables)

We will create the style to match your mood board

Flower Frog Vase centerpiece

Wreath centerpiece

We will create the style to match your mood board and can add flowers