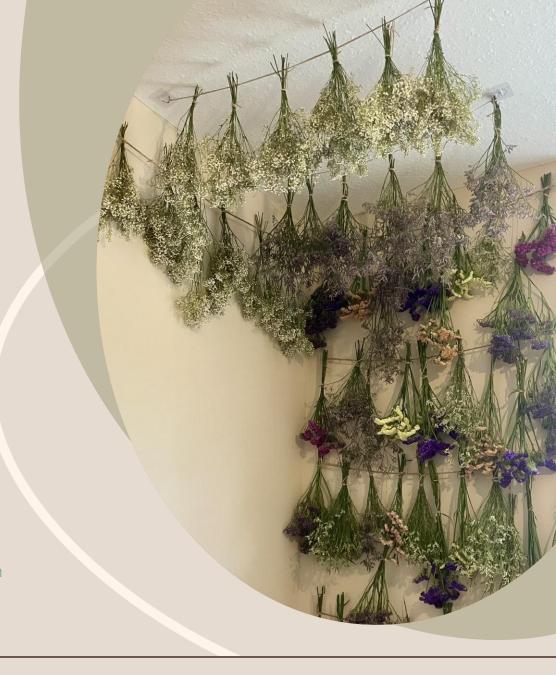

#### The Drying Process

Our dried flowers are hung for several weeks in a well-ventilated space so that the moisture leaves and the flower/grass or foliage turns brittle. They then no longer rely on water to survive and will keep well in a shady space with no moisture or wind.