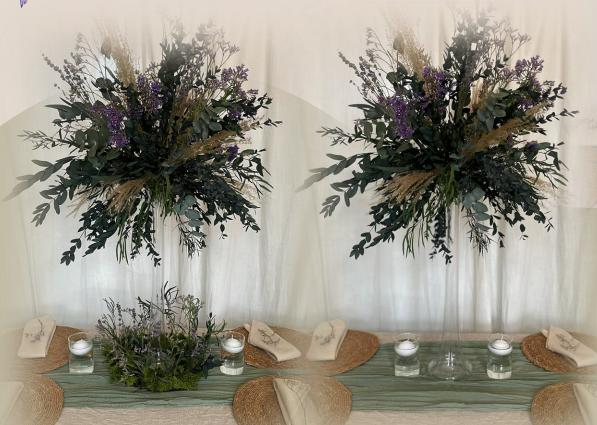

# The Botanical Centerpiece styles Bunch

Tall Eucalyptus Centerpieces, with or without wreath base (perfect for the aisle and tables)

We will create the style to match your mood board

Flower Frog Vase centerpiece